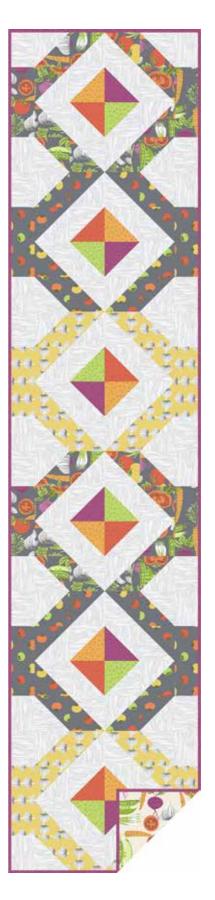

Eat Your Veggies Table Runner and Placemats designed by: **Janet Houts** 

Table Runner Size: 16" x 72"
Placemat Size: 12" x 16"

andoverfabrics.com

Yardage is sufficient to make the table runner and six placemats.