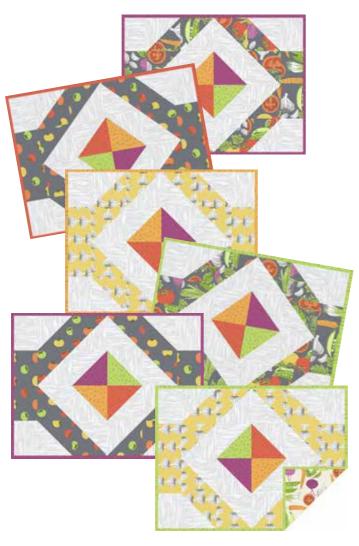

Eat Your Veggies Table Runner and Placemats designed by: **Janet Houts** 

Table Runner Size: 16" x 72"
Placemat Size: 12" x 16"

andoverfabrics.com

Yardage is sufficient to make the table runner and six placemats.